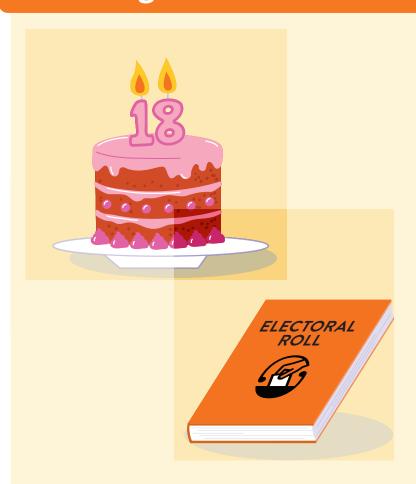

# Who can get enrolled to vote?

In New Zealand you must **enrol to vote** if you:

- are 18 years or older and
- have lived in New Zealand for more than one year at some time in your life and
- are a New Zealand citizen or permanent resident of New Zealand.